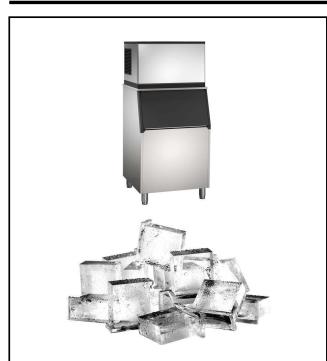

### Ice Makers Half Dice Ice, 220kg/24h, 230kg bin, air-cooled

730296 (IHD220M230SNP)

Ice maker, half dice ice, 220 kg/24h, modular, 230kg stainless steel collection bin, air-cooled