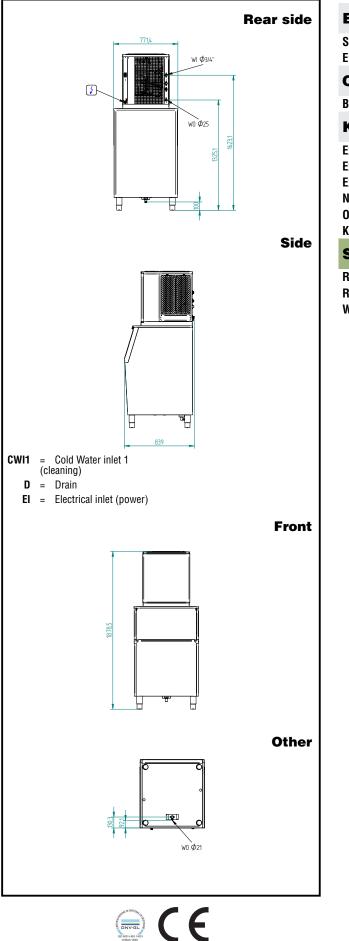

# Ice Makers Half Dice Ice, 220kg/24h, 230kg bin, air-cooled

| Electric                                                                                                                              |                                                                    |  |  |  |
|---------------------------------------------------------------------------------------------------------------------------------------|--------------------------------------------------------------------|--|--|--|
| Supply voltage:<br>Electrical power max:                                                                                              | 220-240 V/1N ph/50 Hz<br>0.79 kW                                   |  |  |  |
| Capacity:                                                                                                                             |                                                                    |  |  |  |
| Bin capacity:                                                                                                                         | 230 kg                                                             |  |  |  |
| Key Information:                                                                                                                      |                                                                    |  |  |  |
| External dimensions, Width:<br>External dimensions, Depth:<br>External dimensions, Height:<br>Net weight:<br>Output:<br>Kind of cube: | 762 mm<br>819 mm<br>1676 mm<br>85 kg<br>220 kg/day<br>Ice Cube 6 g |  |  |  |
| Sustainability                                                                                                                        |                                                                    |  |  |  |
| Refrigerant type:<br>Refrigerant weight:<br>Water consumption:                                                                        | R290<br>135 g<br>12 lt/hr                                          |  |  |  |